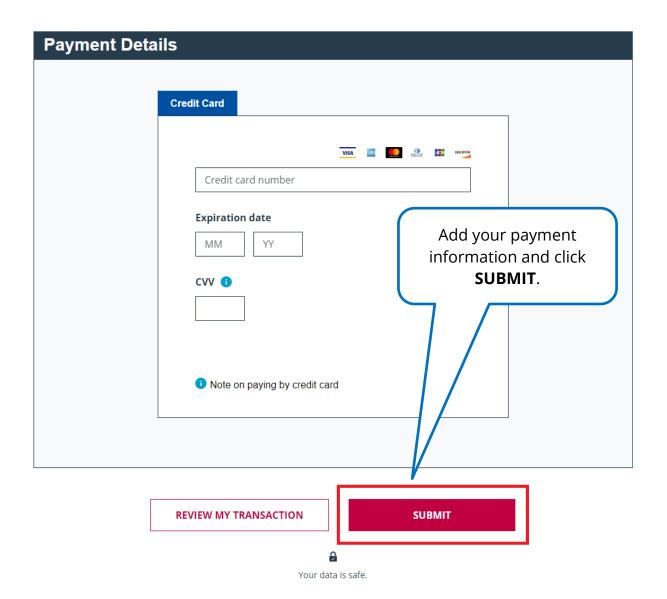

plied | 0            |
| <b>~</b> | 04-Aug-2022 | c1b6165oikes118 | Payment to be<br>Applied | 0            |
| <u> </u> | 26-Jul-2023 | c1u8x169fg56756 | Payment to be<br>Applied | 0            |

Balance \$2,589

**Enter amount in USD** 

0.00

## **ADD YOUR PAYMENT INFORMATION**

Your information will already be filled in when you are signed in to My Rotary.

| Personal information |             |  |  |  |
|----------------------|-------------|--|--|--|
|                      |             |  |  |  |
|                      | First name  |  |  |  |
|                      | Family name |  |  |  |
|                      | Phone       |  |  |  |
|                      | Email       |  |  |  |
|                      |             |  |  |  |
|                      |             |  |  |  |





After clicking **SUBMIT** you'll receive a payment confirmation.