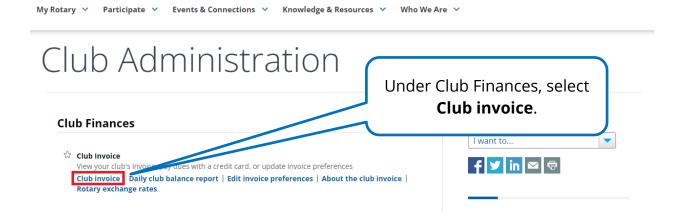

# **HOW TO PAY YOUR INVOICE**



### **SIGN IN TO MY ROTARY**



### **GO TO YOUR CLUB INVOICE PAGE**



View Knowledge & Resources Page >

# Club & District Administration





### **VIEW YOUR CLUB INVOICE**



#### **Account Overview**

Rotary Club Of Chicago (balance as of 13 December 2023)

Open items

Payment is due for the following balance. Dues are calculated based on RI membership information as of 1 January and 1 July. Payment is due upon receipt. If you have questions about your account, please contact your <u>Financial Representative</u>

Note: Processing of invoice payments may take some time. If you have already made a payment but do not see it reflected, please check back later.

View Current Invoice

View Current Invoice Details

<u>View Previous Invoice</u>

<u>View Previous Invoice</u> Details

#### **Payment**

Check the box of the payment you'd like to make. (You may need to uncheck the boxes for previous invoices.)

|          | Date