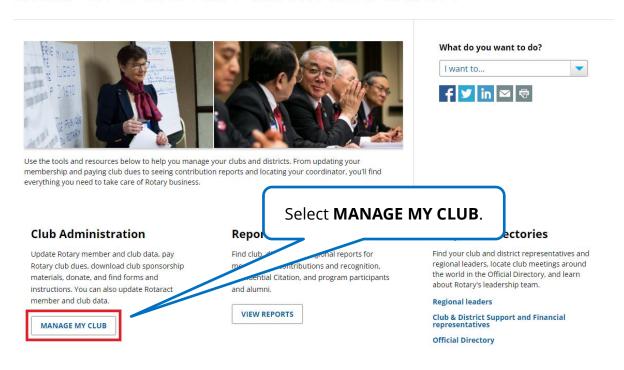

# **HOW TO PAY YOUR INVOICE**



### **SIGN IN TO MY ROTARY**



### **GO TO YOUR CLUB INVOICE PAGE**



View Knowledge & Resources Page >

# Club & District Administration





### **VIEW YOUR CLUB INVOICE**



#### **Account Overview**

Rotary Club Of Chicago (balance as of 13 December 2023)

Open items

Payment is due for the following balance. Dues are calculated based on RI membership information as of 1 January and 1 July. Payment is due upon receipt. If you have questions about your account, please contact your <u>Financial Representative</u>

Note: Processing of invoice payments may take some time. If you have already made a payment but do not see it reflected, please check back later.

View Current Invoice

View Current Invoice Details

<u>View Previous Invoice</u>

<u>View Previous Invoice</u> Details

#### **Payment**

Check the box of the payment you'd like to make. (You may need to uncheck the boxes for previous invoices.)

|          | Date